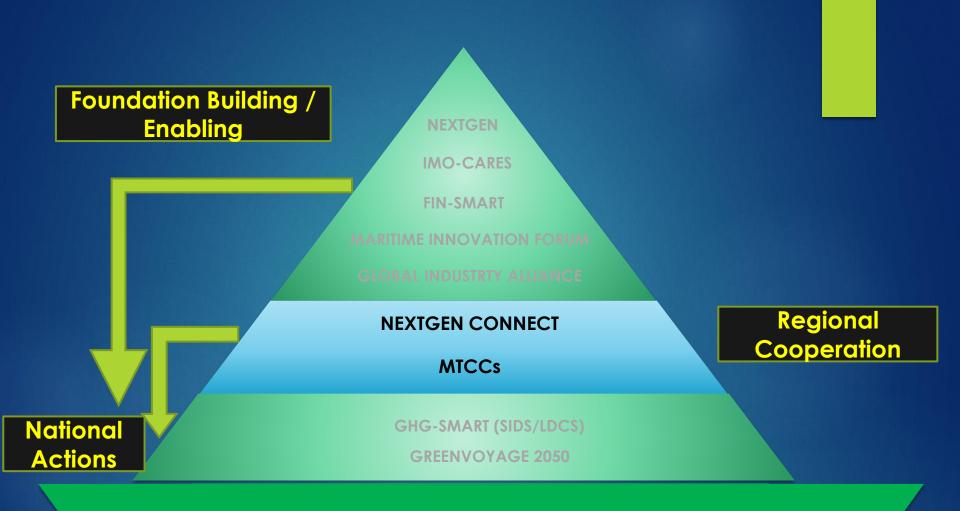

## GHG SMART

Towards Green and Efficient Navigation

#### IMO's Voyage Together Projects related to Climate Change

Towards Green and Efficient Navigation

C & nextgen.imo.org
 NEXT Towards Green and
 GEN Efficient Navgation

Categories

Browse categories

# IMO **CARES**

Coordinated Actions to Reduce Emissions from Shipping

An IMO project under the Department of Partnerships & Projects (DPP)

# MO CARES

Coordinated Actions to Reduce Emissions from Shipping

# FIN-**SMART**

## Championing innovation for maritime decarbonization

THE THE COLD

An IMO initiative

under the Department

Energy efficiency technologies (EETS) and operational best practices

IMO - GLOBAL INDUSTRY ALLIANCE LOW-CARBON SHIPPPING (Funds: Industry)