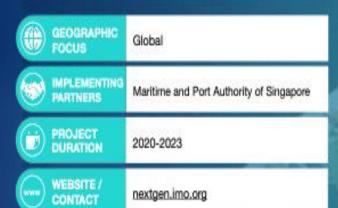

#### NextGEN: Shaping the Future of Maritime

Projects

"NextGEN", where GEN is short for "Green and Efficient Navigation", is a joint project between MPA and IMO aiming to develop a collaborative global ecosystem of maritim transport decarbonisation initiatives.

#### The "Google" of maritime decarbonization projects

## Over 250 projects in the NextGEN portal (nextgen.imo.org)