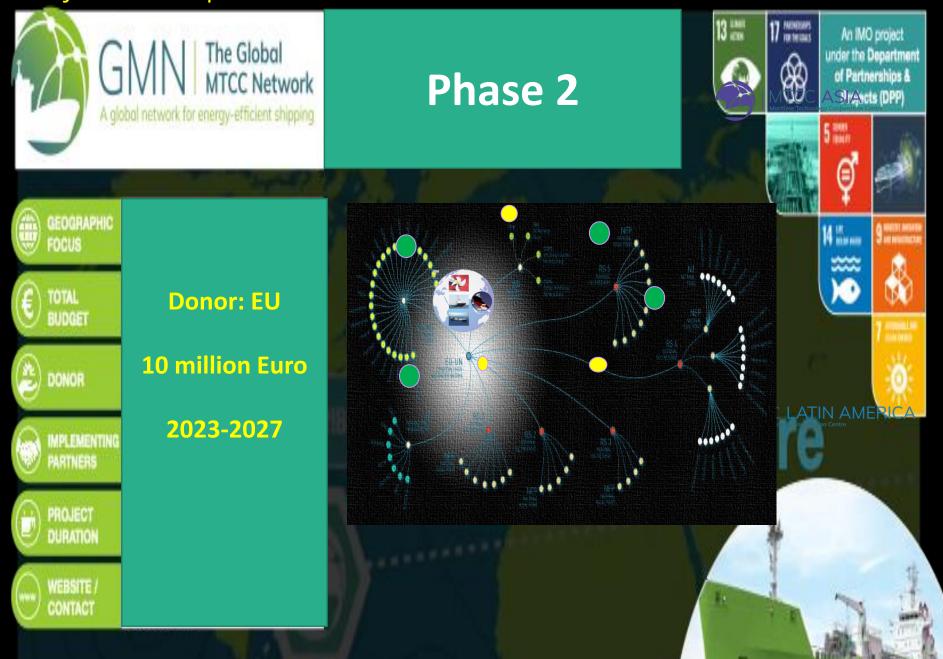

#### And the good news is!....

| European<br>Commission                                                |                                                                                                                                      |  |  |  | EN E | English | 1 |  |  | Search |  |
|-----------------------------------------------------------------------|--------------------------------------------------------------------------------------------------------------------------------------|--|--|--|------|---------|---|--|--|--------|--|
| Inter                                                                 | International Partnerships                                                                                                           |  |  |  |      |         |   |  |  |        |  |
| Home Policies V Countries Funding V News and events V Knowledge hub V |                                                                                                                                      |  |  |  |      |         |   |  |  |        |  |
| Home >                                                                | Home > News and events > News > Decarbonising international shipping: At COP 27, European Commission provides additional €10 million |  |  |  |      |         |   |  |  |        |  |

NEWS ANNOUNCEMENT | 15 November 2022 | Directorate-General for International Partnerships

Decarbonising international shipping: At COP 27, European Commission provides additional €10 million

Euro 10 million Pledge by EU to GMN Phase 2