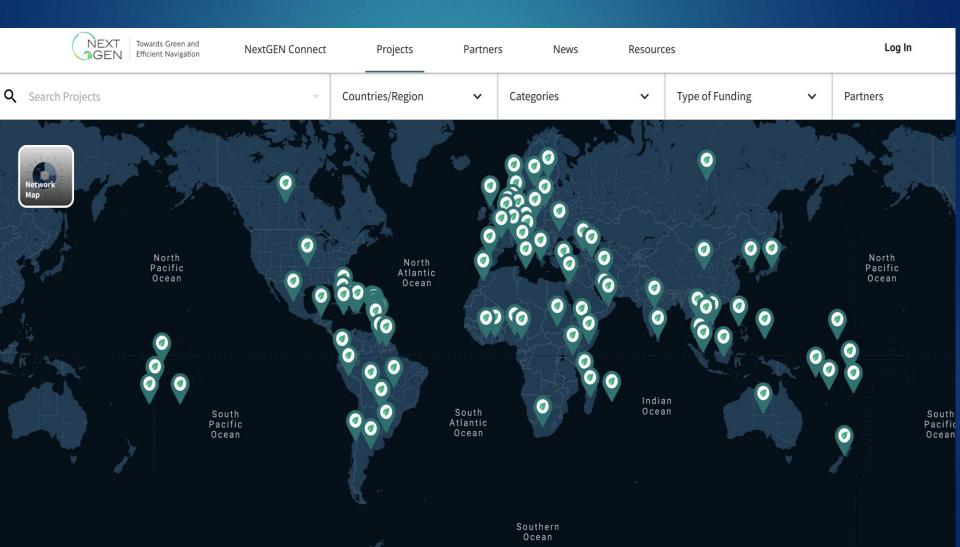

#### NextGEN: Shaping the Future of Maritime

Projects

"NextGEN", where GEN is short for "Green and Efficient Navigation", is a joint project between MPA and IMO aiming to develop a collaborative global ecosystem of maritim transport decarbonisation initiatives.

#### The "Google" of maritime decarbonization projects

## Over 250 projects in the NextGEN portal (nextgen.imo.org)