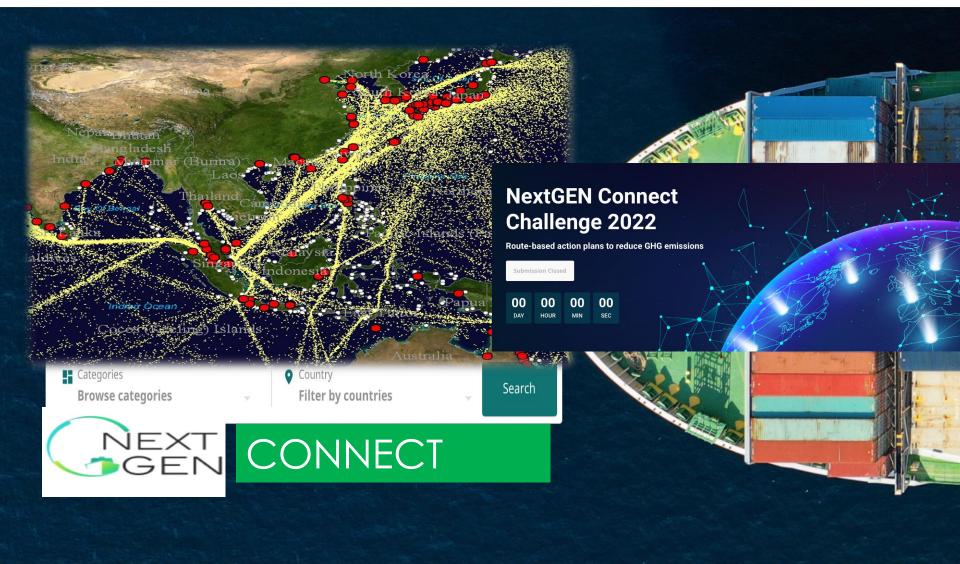

#### IMO's Voyage Together Projects related to Climate Change

Towards Green and Efficient Navigation

C & nextgen.imo.org
 NEXT Towards Green and
 GEN Efficient Navgation

Categories

Browse categories

#### NextGEN: Shaping the Future of Maritime

Projects

"NextGEN", where GEN is short for "Green and Efficient Navigation", is a joint project between MPA and IMO aiming to develop a collaborative global ecosystem of maritim transport decarbonisation initiatives.

#### The "Google" of maritime decarbonization projects

## Over 250 projects in the NextGEN portal (nextgen.imo.org)