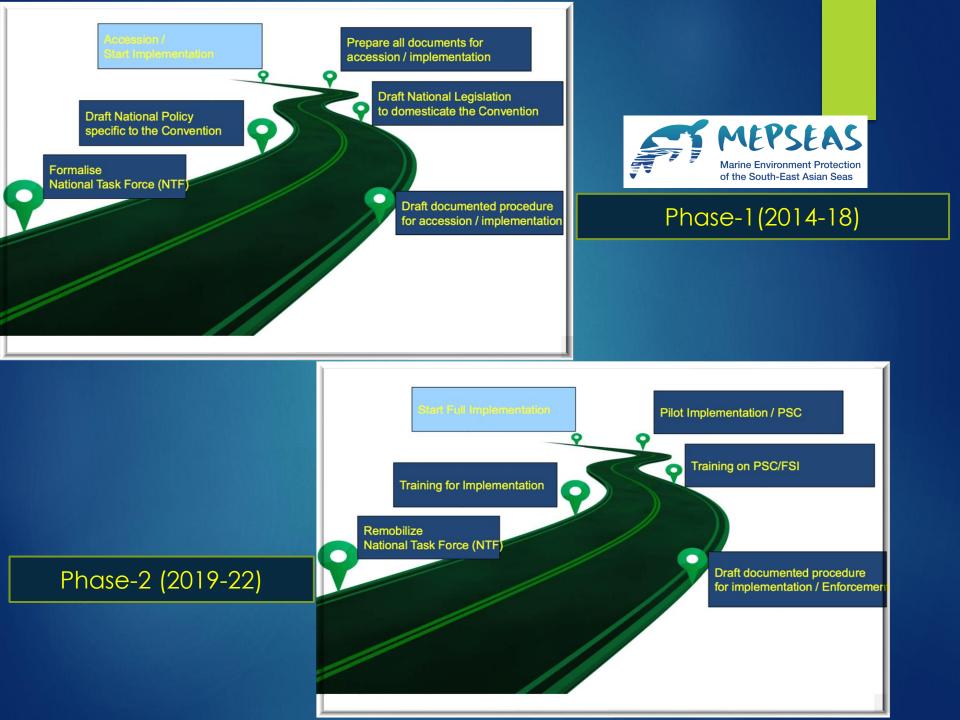

#### Baseline scenario at start of Phase 1

| Countries   | Conventions   | National Task<br>Force | Draft<br>National<br>Legislation | Draft<br>National<br>Policy<br>Strategy | Ratification | Draft<br>National<br>Action Plans | National<br>Training<br>Institute<br>Identified | National<br>Training<br>Experts<br>Identified | National<br>Training on<br>Implementatio<br>n | Detailed<br>Draft<br>Regulatio<br>ns | CME<br>Training | Draft<br>Port/Flag<br>State<br>Control<br>Procedures | Pilot<br>Launch of<br>PSC<br>Inspection<br>in key port |
|-------------|---------------|------------------------|----------------------------------|-----------------------------------------|--------------|-----------------------------------|-------------------------------------------------|-----------------------------------------------|-----------------------------------------------|--------------------------------------|-----------------|------------------------------------------------------|--------------------------------------------------------|
| CAMBODIA    | MARPOL I & II |                        |                                  |                                         |              |                                   |                                                 |                                               |                                               |                                      |                 |                                                      |                                                        |
|             | MARPOLV       |                        |                                  |                                         |              |                                   |                                                 |                                               |                                               |                                      |                 |                                                      |                                                        |
| INDONESIA   | AFS           |                        |                                  |                                         |              |                                   |                                                 |                                               |                                               |                                      |                 |                                                      |                                                        |
|             | BWM           |                        |                                  |                                         |              |                                   |                                                 |                                               |                                               |                                      |                 |                                                      |                                                        |
| MALAYSIA    | BWM           |                        |                                  |                                         |              |                                   |                                                 |                                               |                                               |                                      |                 |                                                      |                                                        |
|             | MARPOL I & II |                        |                                  |                                         |              |                                   |                                                 |                                               |                                               |                                      |                 |                                                      |                                                        |
|             | AFS           |                        |                                  |                                         |              |                                   |                                                 |                                               |                                               |                                      |                 |                                                      |                                                        |
| PHILIPPINES | BWM           |                        |                                  |                                         |              |                                   |                                                 |                                               |                                               |                                      |                 |                                                      |                                                        |
| THAILAND    | MARPOL V      |                        |                                  |                                         |              |                                   |                                                 |                                               |                                               |                                      |                 |                                                      |                                                        |
|             | LP            |                        |                                  |                                         |              |                                   |                                                 |                                               |                                               |                                      |                 |                                                      |                                                        |
| VIET<br>NAM | AFS           |                        |                                  |                                         |              |                                   |                                                 |                                               |                                               |                                      |                 |                                                      |                                                        |
|             | BWM           |                        |                                  |                                         |              |                                   |                                                 |                                               |                                               |                                      |                 |                                                      |                                                        |

Note: Myanmar did not participate in Phase 1

Complete In Progress Incomplete

#### Scenario at end of MEPSEAS (Phase 2)

| Countries   | Conventions         | National Task<br>Force | Draft<br>National<br>Legislation | Draft<br>National<br>Policy<br>Strategy | Ratification | Draft<br>National<br>Action Plans | National<br>Training<br>Institute<br>Identified | National<br>Training<br>Experts<br>Identified | National<br>Training on<br>Implementatio<br>n | Detailed<br>Draft<br>Regulatio<br>ns | CME<br>Training | Draft<br>Port/Flag<br>State<br>Control<br>Procedures | Pilot<br>Launch of<br>PSC<br>Inspection<br>in key port |
|-------------|---------------------|------------------------|----------------------------------|-----------------------------------------|--------------|-----------------------------------|-------------------------------------------------|-----------------------------------------------|-----------------------------------------------|--------------------------------------|-----------------|------------------------------------------------------|--------------------------------------------------------|
| CAMBO DIA   | MARPOL I & II       |                        |                                  |                                         |              |                                   |                                                 |                                               |                                               |                                      |                 |                                                      |                                                        |
|             | MARPOL V            |                        |                                  |                                         |              |                                   |                                                 |                                               |                                               |                                      |                 |                                                      |                                                        |
| INDONESIA   | AFS                 |                        |                                  |                                         |              |                                   |                                                 |                                               |                                               |                                      |                 |                                                      |                                                        |
|             | BWM                 |                        |                                  |                                         |              |                                   |                                                 |                                               |                                               |                                      |                 |                                                      |                                                        |
|             | BWM                 |                        |                                  |                                         |              |                                   |                                                 |                                               |                                               |                                      |                 |                                                      |                                                        |
| MALAYSIA    | MARPOL I & II       |                        |                                  |                                         |              |                                   |                                                 |                                               |                                               |                                      |                 |                                                      |                                                        |
| MYANMAR     | BWM                 |                        |                                  |                                         |              |                                   |                                                 |                                               |                                               |                                      |                 |                                                      |                                                        |
|             | MARPOL I, II &<br>V |                        |                                  |                                         |              |                                   |                                                 |                                               |                                               |                                      |                 |                                                      |                                                        |
|             | AFS                 |                        |                                  |                                         |              |                                   |                                                 |                                               |                                               |                                      |                 |                                                      |                                                        |
| PHILIPPINES | BWM                 |                        |                                  |                                         |              |                                   |                                                 |                                               |                                               |                                      |                 |                                                      |                                                        |
| THAILAND    | MARPOL V            |                        |                                  |                                         |              |                                   |                                                 |                                               |                                               |                                      |                 |                                                      |                                                        |
|             | LP                  |                        |                                  |                                         |              |                                   |                                                 |                                               |                                               |                                      |                 |                                                      |                                                        |
| VIET<br>NAM | AFS                 |                        |                                  |                                         |              |                                   |                                                 |                                               |                                               |                                      |                 |                                                      |                                                        |
|             | BWM                 |                        |                                  |                                         |              |                                   |                                                 |                                               |                                               |                                      |                 |                                                      |                                                        |