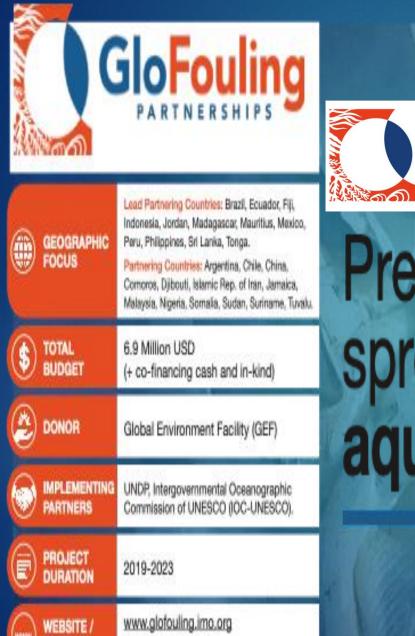

#### TEST **Biofouling**

Transfer of Environmentally Sound Technologies Biofouling Project

| GEOGRAPHIC<br>FOCUS | Lead Partnering Countries: Brazil, Ecuador, Fiji,<br>Indonesia, Jordan, Madagascar, Maurifius, Mexico,<br>Peru, Philippines, Sri Lanka, Tonga.<br>Partnering Countries: Argentina, Chile, China,<br>Comorce, Djibouti, Islamic Rep. of Iran, Jamaica, |
|---------------------|-------------------------------------------------------------------------------------------------------------------------------------------------------------------------------------------------------------------------------------------------------|
|                     | Malaysia, Nigeria, Somalia, Sudan, Suriname, Tuvalu.<br>4 Million USD                                                                                                                                                                                 |
|                     | The Norwegian Agency for<br>Development Cooperation (Norad)                                                                                                                                                                                           |
|                     | MTCC Africa, MTCC Caribbean,<br>MTCC Pacific.                                                                                                                                                                                                         |
| PROJECT<br>DURATION | 2022-2025                                                                                                                                                                                                                                             |
| WEBSITE / CONTACT   | partnerships@imo.org                                                                                                                                                                                                                                  |