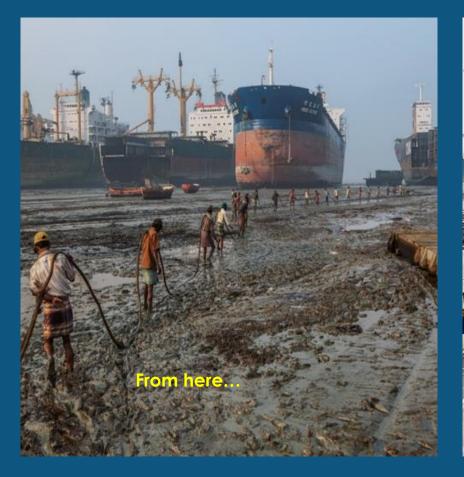

# Supporting safe and environmentally sound ship recycling

SENSREC PHASE III will Support Further Training, Ratification and Governance of Waste Treatment, Storage and Disposal Facility Construction (TSDF)

### SENSREC INDUCED TRANSFORMATION