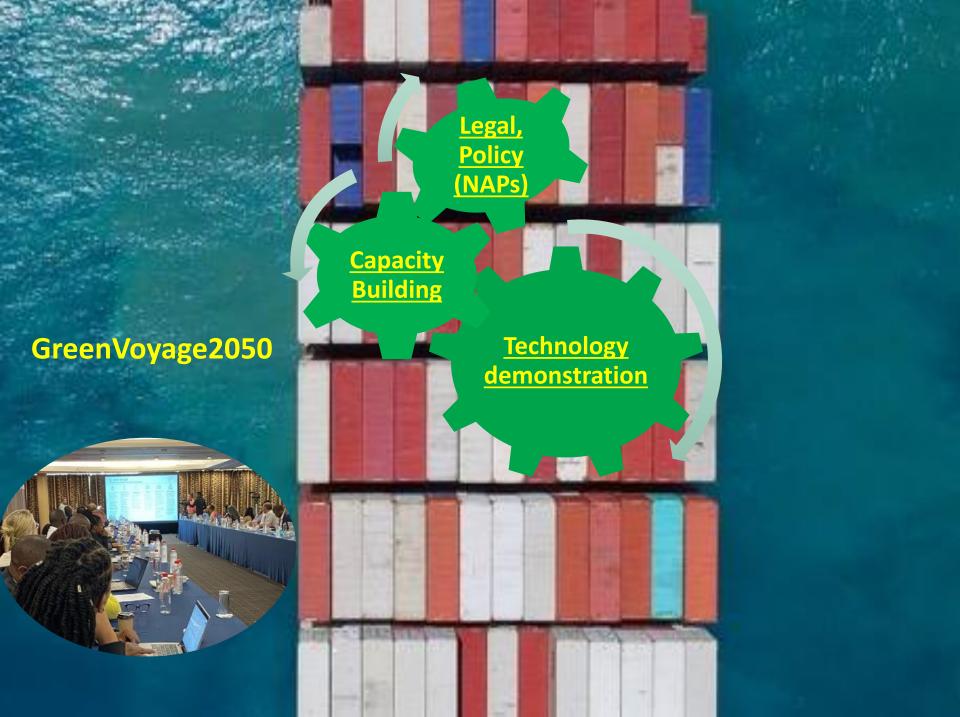

#### IMO's Voyage Together Projects related to Climate Change

| GEOGRAPHIC<br>FOCUS | International; with a focus on SIDS (Smal<br>Island Developing States) and LDCs<br>(Least Developed Countries) |
|---------------------|----------------------------------------------------------------------------------------------------------------|
| S TOTAL<br>BUDGET   | USD 2.5 million                                                                                                |
| 😂 DONOR             | Republic of Korea                                                                                              |
|                     | KOMSA (Korean Maritime Transportation<br>Safety Authority), Republic of Korea                                  |
| PROJECT<br>DURATION | 2020 - 2024                                                                                                    |
| WEBSITE / CONTACT   | ggurban@imo.org                                                                                                |

## Supporting SIDS and LDCs to implement the IMO GHG Strategy

14 .....

### **GHG SMART: Progress So far**

- Delivery of online training (15 SIDS/ LDCS)
- Trainee-specific individual training programme
- Practical training and industry site visits in R. O Korea
- Follow-up to practical training with each trainee
- Participants' Recognition Scheme (WMU Fellowships)
- Call for participation in 2nd Training Course in Republic of Korea in 2023